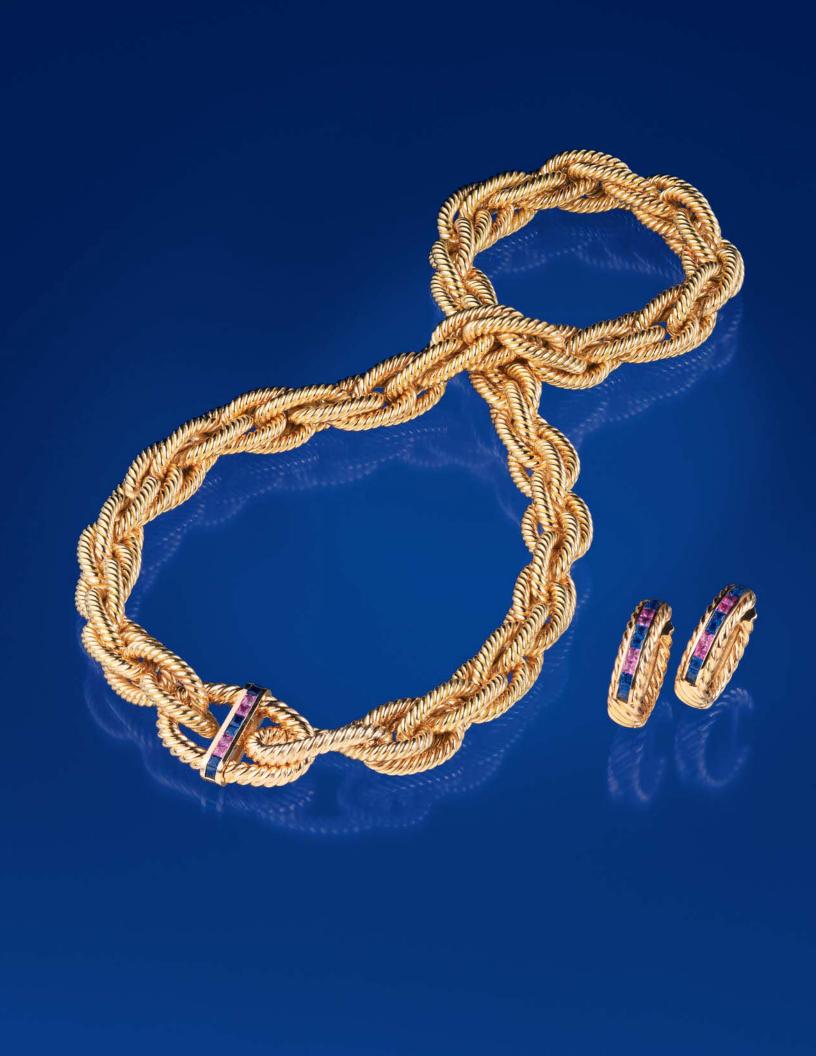

### Pure luxury. Handmade in Germany.

Eye-catching chains. Premium quality, creative design - Schofer guarantees the unusual. For more than 100 years. Each piece is backed by traditional craftsmanship. Perfected through state-of-the-art technology. Elegant sets in yellow, white- and roségold exquisitely finished with cut diamonds and coloured gemstones.

Schofer PRESTIGE. The collection for discerning tastes. Breath-taking and precious.

# Pure luxury in chains