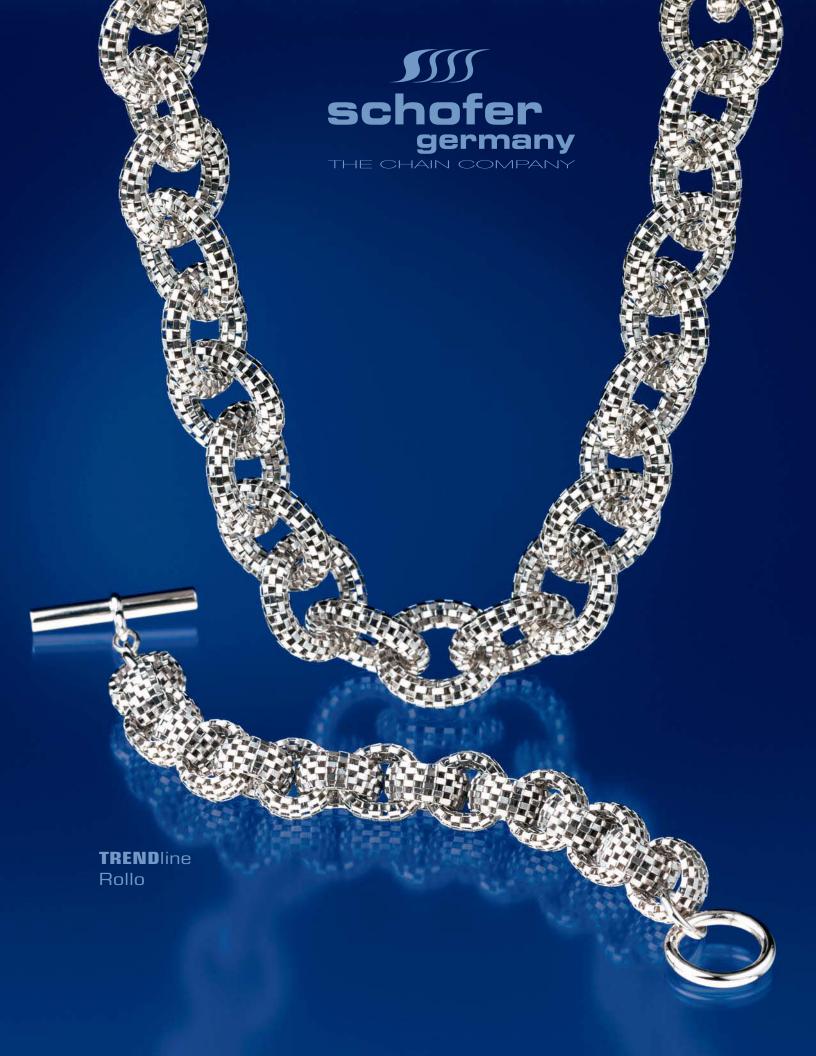

#### **TREND**line

Fashionable silver chains. trendy stainless steel, leather, rubber and silk in a wide variety of colours.