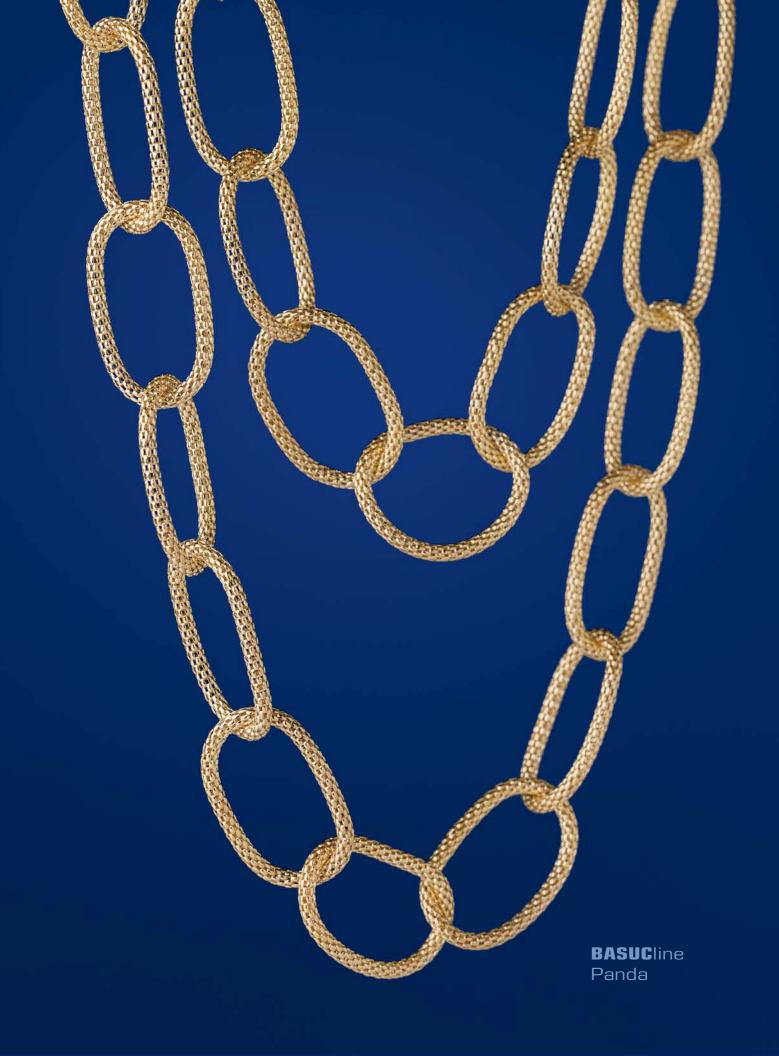

## **BASIC**line

Extensive variety of standard and innovative machine made chains with a very high quality finish. In gold, platinum, silver, stainless steel, titanium, brass and palladium.