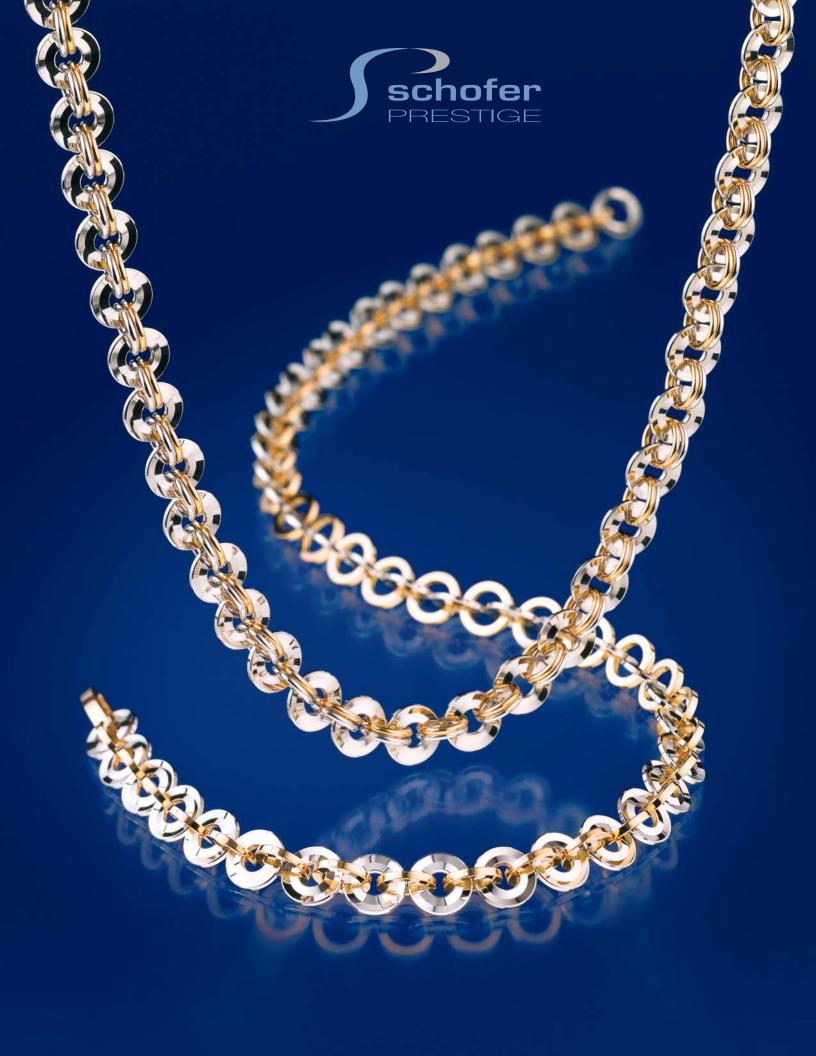

#### **PRESTIGE**line

Hand made jewellery chains, to the highest standards in gold and platinum as elegant chain sets.

### Pure luxury. Handmade in Germany.

Eye-catching chains. Premium quality, creative design - Schofer guarantees the unusual. For more than 100 years. Each piece is backed by traditional craftsmanship. Perfected through state-of-the-art technology. Elegant sets in yellow, white- and roségold exquisitely finished with cut diamonds and coloured gemstones.

Schofer PRESTIGE. The collection for discerning tastes. Breath-taking and precious.