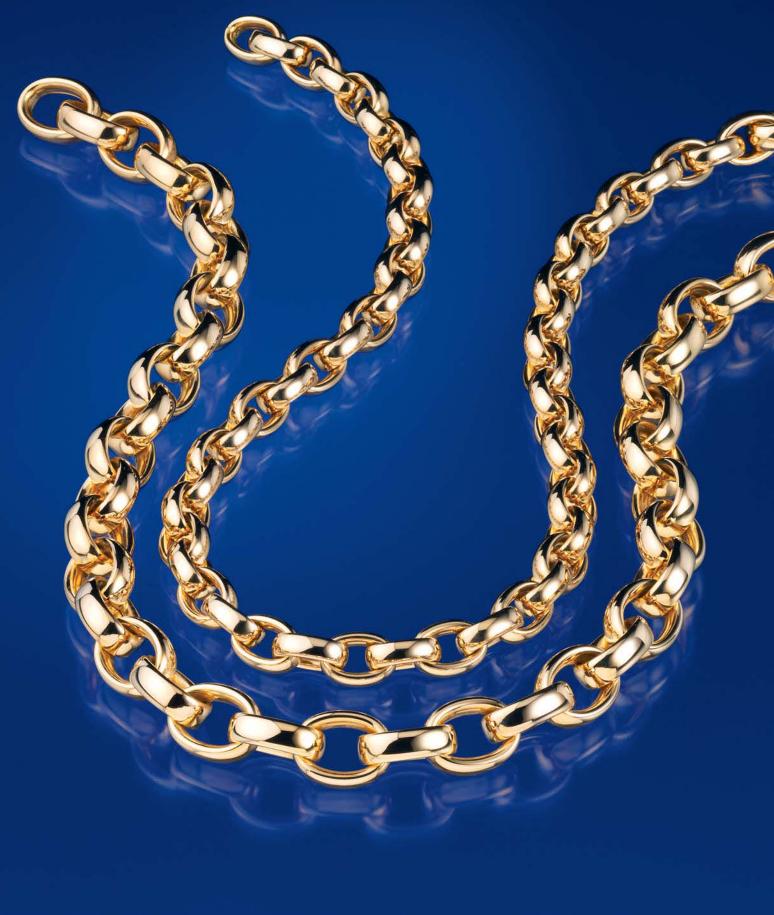

### Pure luxury. Handmade in Germany.

Eye-catching chains. Premium quality, creative design - Schofer guarantees the unusual. For more than 100 years. Each piece is backed by traditional craftsmanship. Perfected through state-of-the-art technology. Elegant sets in yellow, white- and roségold exquisitely finished with cut diamonds and coloured gemstones.

Schofer PRESTIGE. The collection for discerning tastes. Breath-taking and precious.

# Pure luxury in chains