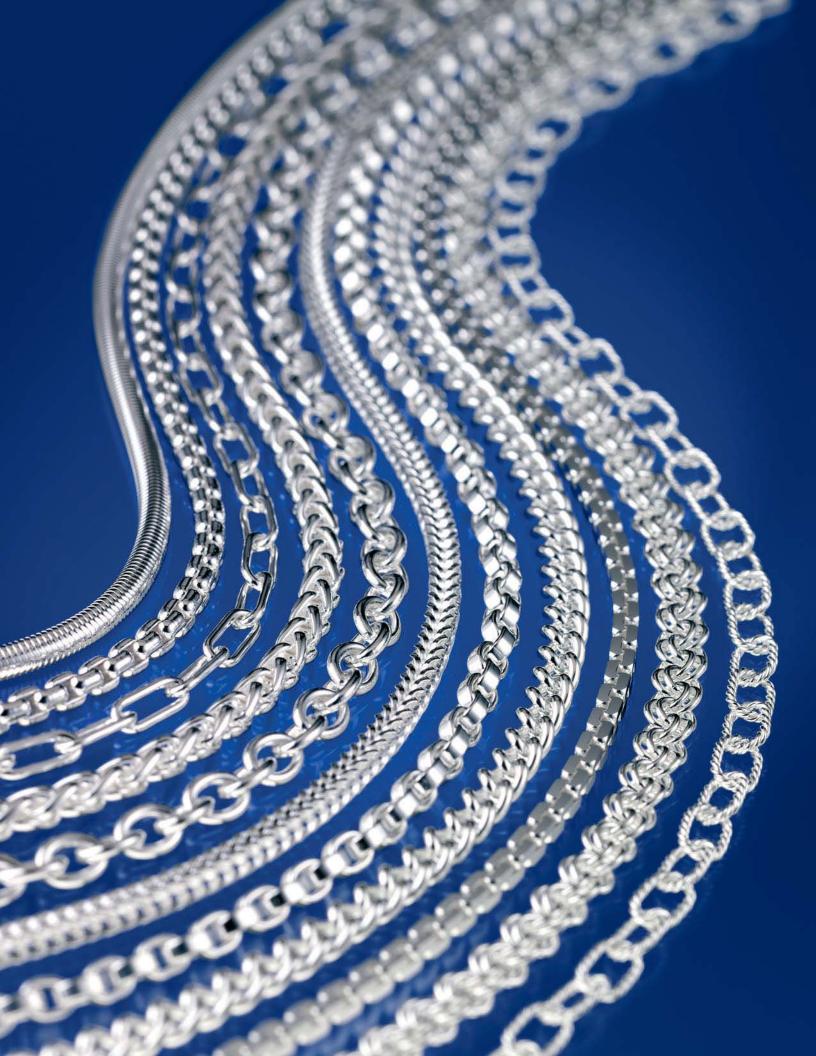

## **BASIC**line

Extensive variety of standard and innovative machine made chains with a very high quality finish. In gold, platinum, silver, stainless steel, titanium, brass and palladium.