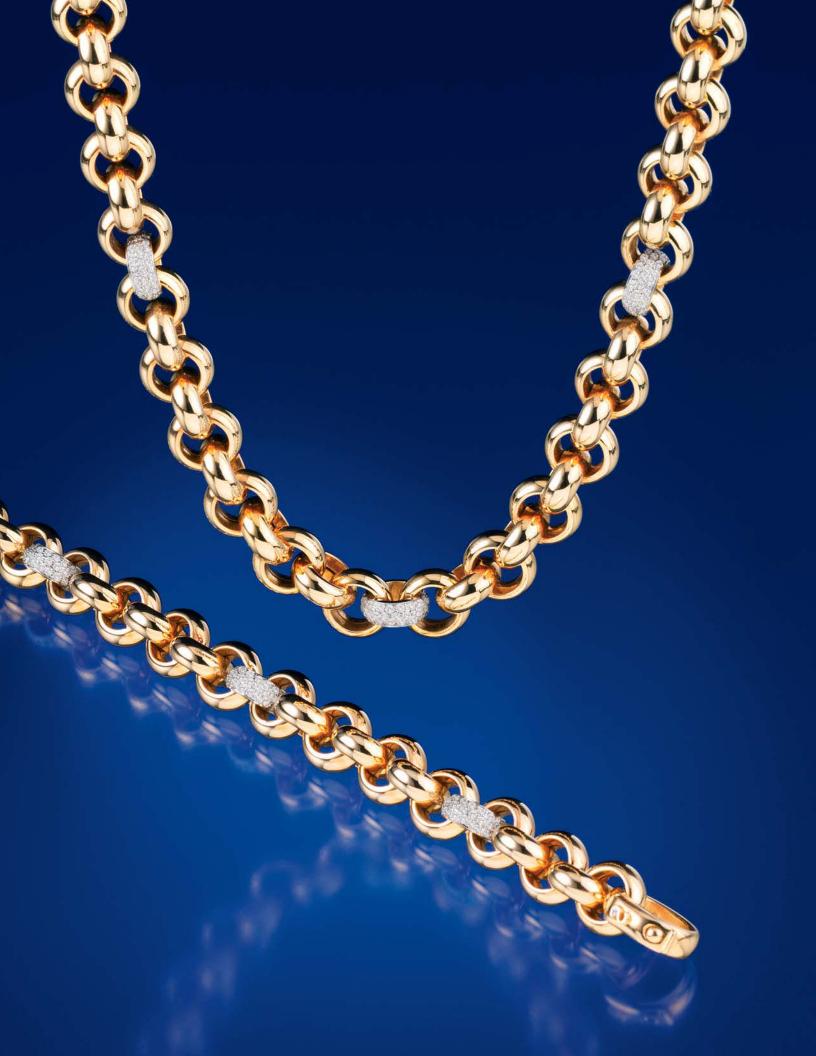

### Pure luxury. Handmade in Germany.

Eye-catching chains. Premium quality, creative design - Schofer guarantees the unusual. For more than 100 years. Each piece is backed by traditional craftsmanship. Perfected through state-of-the-art technology. Elegant sets in yellow, white- and roségold exquisitely finished with cut diamonds and coloured gemstones.

Schofer PRESTIGE. The collection for discerning tastes. Breath-taking and precious.

# Pure luxury in chains