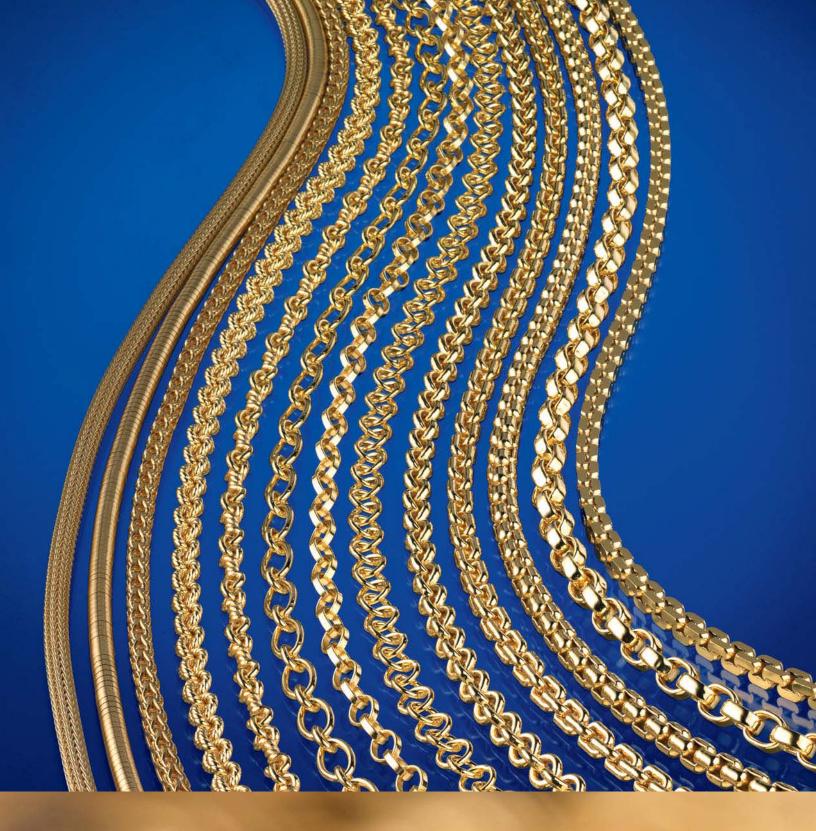

## **BASIC**line

Extensive variety of standard and innovative machine made chains with a very high quality finish. In gold, platinum, silver, stainless steel, titanium, brass and palladium.